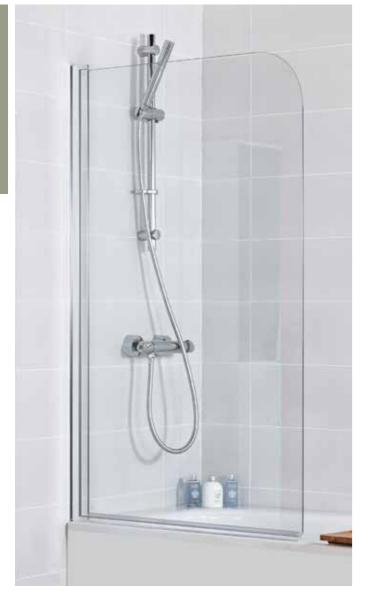

## **INSTINCT 6 BATHSCREENS**

Not recommended for use with pumped or pressurised systems

Glass Thickness: 6mm

Ultracare glass protection

RRP £205.00 The Angled Bath Screen comes complete with an integrated towel rail for the ultimate style statement, and features a rising hinge system which enables the screen to be raised slightly during cleaning and to be lowered during use for a stronger seal mechanism.

Bright silver aluminium rail

| INSTINCT | INSTINCT 6 ANGLED BATH SCREEN                                   |                 |  |
|----------|-----------------------------------------------------------------|-----------------|--|
| Code     | Description                                                     | Adjustment (mm) |  |
| IND1CS   | Instinct Angled Bath Screen with Towel Rail: 1500(h) x 850(w)mm | 850-875         |  |