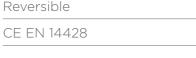

Glass Thickness: 5mm

Ultracare glass protection system

The Curved Bath Screen offers a new take on the contemporary bath screen; its curvaceous lines create both a practical and stylish screen.

| INSTINCT 6 CURVED BATH SCREEN |                                                    |                 |         |
|-------------------------------|----------------------------------------------------|-----------------|---------|
| Code                          | Description                                        | Adjustment (mm) | RRP     |
| IND2CS                        | Instinct Curved Bath Screen:<br>1360(h) x 820(w)mm | 810-825         | £123.00 |