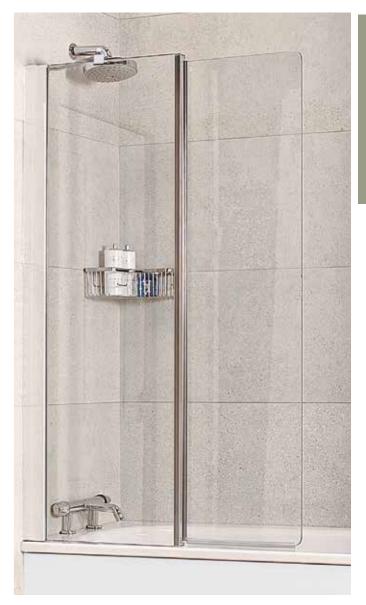

# **INSTINCT 6 BATHSCREENS**

Frameless with radius glass

Reversible for left or right hand applications

Suitable for use with power showers

Glass Thickness: 6mm Fixed Panel, 6mm Hinged Panel

Ultracare glass protection system

The Inward Folding Bath Screen cleverly folds away when not in use to allow full access to the bath, and is power shower approved.

| INSTINCT 6 INWARD FOLDING BATH SCREEN |                                                                                    |                 |         |
|---------------------------------------|------------------------------------------------------------------------------------|-----------------|---------|
| Code                                  | Description                                                                        | Adjustment (mm) | RRP     |
| IND6CS                                | Instinct Inward Open Power Shower Screen<br>1500(h) x 895(w)mm Open / 540mm Closed | 880-905         | £294.00 |