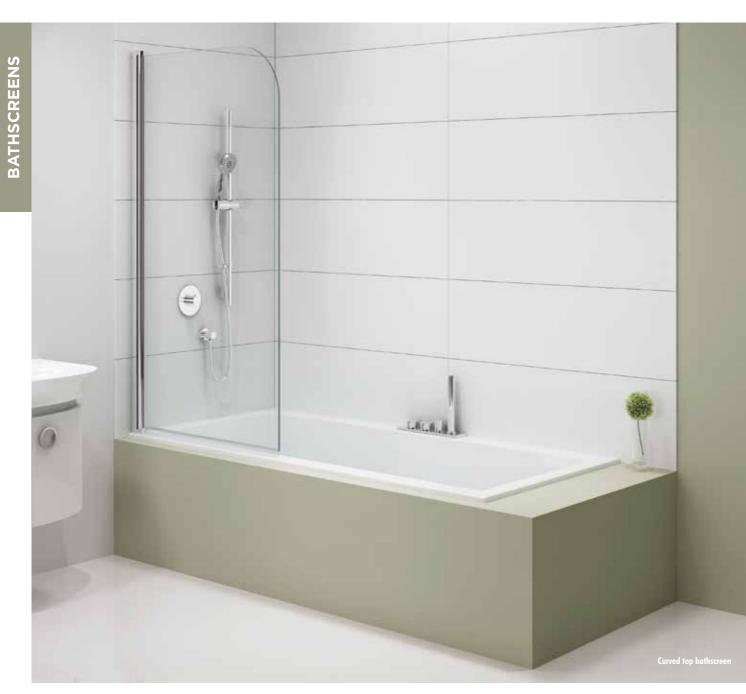

## 8mm toughened safety glass

- Size 1500mm x 800mm
- Concealed fixings
- Easy clean glass
- 10 year guarantee

| h |
|---|
|   |

- Chrome finish top cover caps
- Reversible

Ħ

| INSTINCT 8 BATHSCREENS |                                                |                 |         |
|------------------------|------------------------------------------------|-----------------|---------|
| Code                   | Description                                    | Adjustment (mm) | RRP     |
| INS18G0                | Instinct 8 Curved Top Bath Screen 1500 x 800mm | 780-800         | £386.00 |
| INS18F0                | Instinct 8 Square Top Bath Screen 1500 x 800mm | 780-800         | £386.00 |