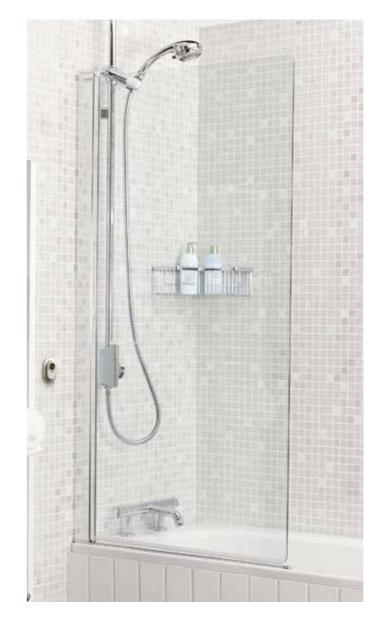

Glass Thickness: 5mm

Ultracare glass protection system

The Curved Bath Screen offers a new take on the contemporary bath screen; its curvaceous lines create both a practical and stylish screen.

| INSTINCT 6 CURVED BATH SCREEN |                                                    |                 |         |
|-------------------------------|----------------------------------------------------|-----------------|---------|
| Code                          | Description                                        | Adjustment (mm) | RRP     |
| IND2CS                        | Instinct Curved Bath Screen:<br>1360(h) x 820(w)mm | 810-825         | £123.00 |