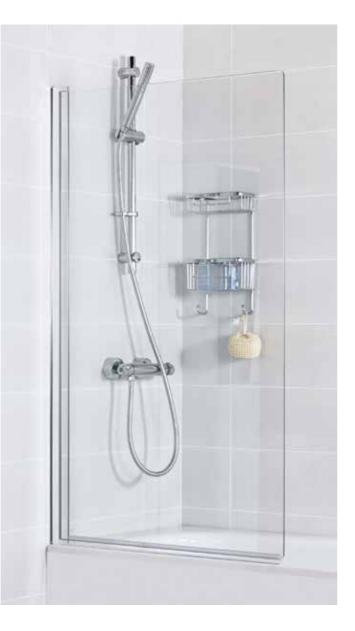

## 8mm toughened safety glass

- Size 1500mm x 800mm
- Concealed fixings
- Easy clean glass
- 10 year guarantee

| h |
|---|
|   |

- Chrome finish top cover caps
- Reversible

Ħ

| INSTINCT 8 BATHSCREENS |                                                |                 |         |
|------------------------|------------------------------------------------|-----------------|---------|
| Code                   | Description                                    | Adjustment (mm) | RRP     |
| INS18G0                | Instinct 8 Curved Top Bath Screen 1500 x 800mm | 780-800         | £386.00 |
| INS18F0                | Instinct 8 Square Top Bath Screen 1500 x 800mm | 780-800         | £386.00 |