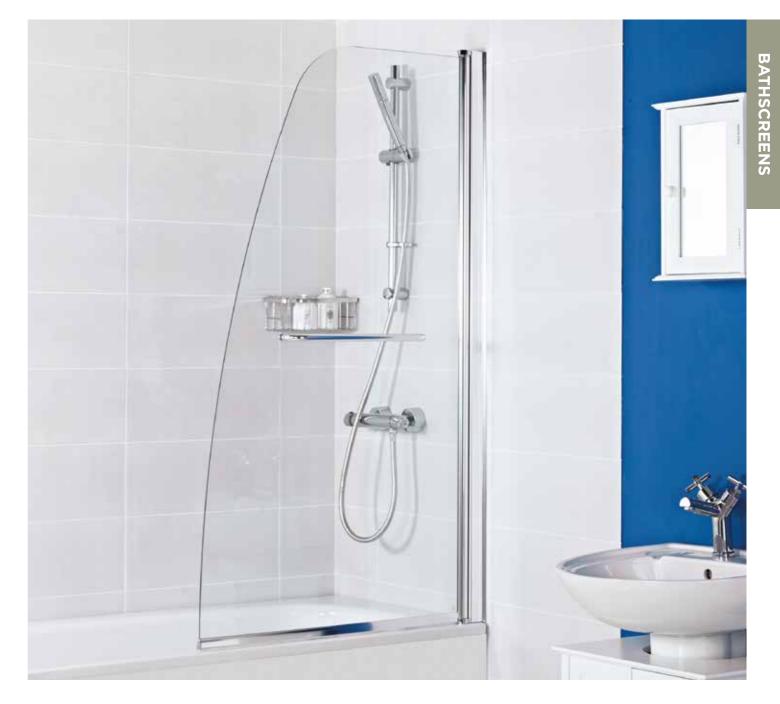

Glass Thickness: 5mm

Ultracare glass protection system

The Standard Bath Screen presents clean and uncomplicated lines, offering a sleek and stylish over the bath showering solution.

| INSTINCT 6 STANDARD SQUARE BATH SCREEN |                                                               |                 |         |
|----------------------------------------|---------------------------------------------------------------|-----------------|---------|
| Code                                   | Description                                                   | Adjustment (mm) | RRP     |
| IND3CS                                 | Instinct Standard / Square Bath Screen:<br>1360(h) x 820(w)mm | 810-825         | £123.00 |